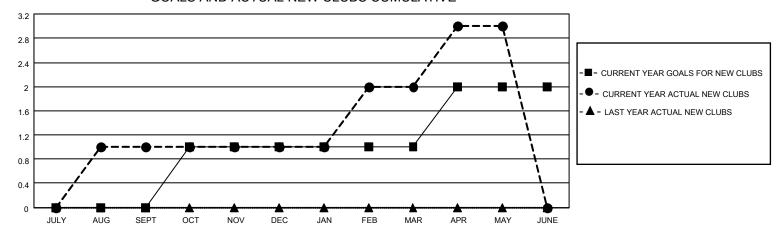

### GOALS AND ACTUAL NEW CLUBS CUMULATIVE

## District 105CW

| Clubs         |               |             |               | Members               |                        |                         |                                                    |  |
|---------------|---------------|-------------|---------------|-----------------------|------------------------|-------------------------|----------------------------------------------------|--|
|               | RESULTS FOR   | R 2020-2021 |               | RESULTS FOR 2020-2021 |                        |                         |                                                    |  |
| QUARTER       | NEW CLUB GOAL | NEW CLUBS   | DROPPED CLUBS | QUARTER MEM           | BER GROWTH NET<br>GOAL | MEMBER GROWTH<br>ACTUAL | DROPPED<br>MEMBERS ACTUAL<br>(including transfers) |  |
| JULY/AUG/SEPT | 0             | 1           | 1             | JULY/AUG/SEPT         | 20                     | 72                      | 42                                                 |  |
| OCT/NOV/DEC   | 1             | 0           | 0             | OCT/NOV/DEC           | 30                     | 73                      | 49                                                 |  |
| JAN/FEB/MAR   | 0             | 1           | 0             | JAN/FEB/MAR           | 20                     | 49                      | 47                                                 |  |
| APR/MAY/JUNE  | 1             | 1           | 0             | APR/MAY/JUNE          | 30                     | 42                      | 38                                                 |  |