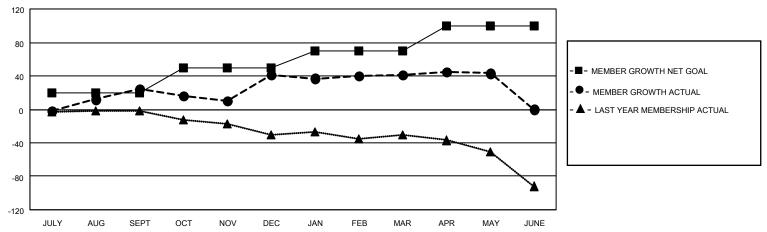

### GOALS AND ACTUAL MEMBERS CUMULATIVE

| <u></u>          |     |                                |                                 |                |     |
|------------------|-----|--------------------------------|---------------------------------|----------------|-----|
| DROPPED CLUBS: 1 |     | 34 CLUBS OF 94 ADDED 1 OR MORE | GENDER DISTRIBUTION             |                |     |
|                  |     | NEW MEMBERS                    | MALE                            | 1,220 (71.93%) |     |
|                  |     |                                | FEMALE                          | 476 (28.07%)   |     |
| DROPPED MEMBERS  |     |                                |                                 |                |     |
| DECEASED         | 20  | CLICK HERE FOR CUMULATIVE      | TOTAL FAMILY UNIT MEMBERS       |                | 226 |
| CLUB CANCELLED 0 |     | MEMBERSHIP DATA                |                                 |                | 444 |
| OTHER            | 156 |                                | FAMILY MEMBERS PAYING HALF DUES |                | 114 |
| TOTAL            | 176 |                                | 0000                            |                |     |

## District 105CW

| Clubs         |               |             |               | Members               |                        |                         |                                                    |  |
|---------------|---------------|-------------|---------------|-----------------------|------------------------|-------------------------|----------------------------------------------------|--|
|               | RESULTS FOR   | R 2020-2021 |               | RESULTS FOR 2020-2021 |                        |                         |                                                    |  |
| QUARTER       | NEW CLUB GOAL | NEW CLUBS   | DROPPED CLUBS | QUARTER MEM           | BER GROWTH NET<br>GOAL | MEMBER GROWTH<br>ACTUAL | DROPPED<br>MEMBERS ACTUAL<br>(including transfers) |  |
| JULY/AUG/SEPT | 0             | 1           | 1             | JULY/AUG/SEPT         | 20                     | 72                      | 42                                                 |  |
| OCT/NOV/DEC   | 1             | 0           | 0             | OCT/NOV/DEC           | 30                     | 73                      | 49                                                 |  |
| JAN/FEB/MAR   | 0             | 1           | 0             | JAN/FEB/MAR           | 20                     | 49                      | 47                                                 |  |
| APR/MAY/JUNE  | 1             | 1           | 0             | APR/MAY/JUNE          | 30                     | 42                      | 38                                                 |  |